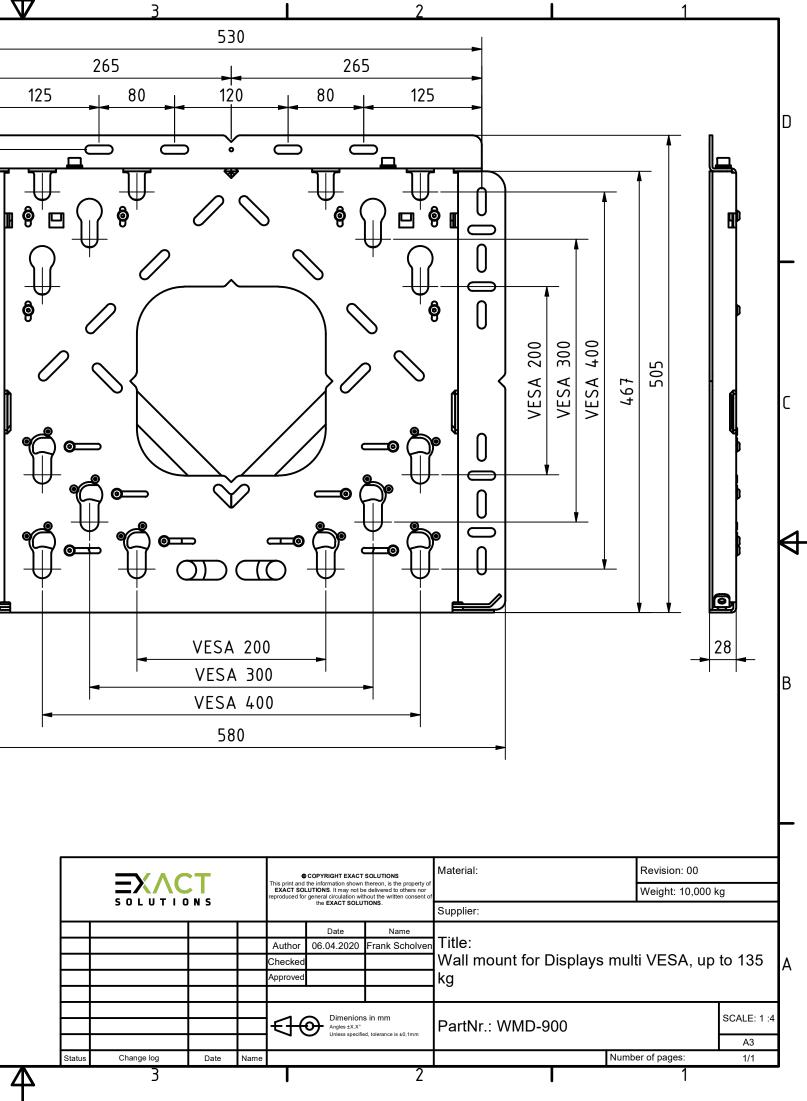

| _ | 6                                                                        | 5                                                        |            | 4                |      |                         | $\checkmark$  | 3                   |                       | 1                 |              |
|---|--------------------------------------------------------------------------|----------------------------------------------------------|------------|------------------|------|-------------------------|---------------|---------------------|-----------------------|-------------------|--------------|
|   |                                                                          |                                                          |            |                  |      |                         |               | 530                 |                       |                   |              |
|   | Important<br>Installation only by qualit                                 | ied technicians                                          |            |                  |      | -                       |               | 265                 | <b>_</b>              | 265               |              |
|   | Always inspect this prod                                                 | uct prior to any installation and                        |            |                  |      | -                       | 125           | 80                  | 120                   | 80                | ı            |
| D | <ul><li>check for damages etc.</li><li>Always use all mounting</li></ul> | holes                                                    |            |                  |      |                         |               | <u> </u>            |                       |                   |              |
|   | Always use the correct fa                                                | asteners.                                                |            | 55               |      |                         |               |                     |                       |                   | <u>_</u>     |
|   | Only use with compatible                                                 | e displays.<br>carrying the overall weight is stabl      |            |                  |      | _⋔│                     | $\oplus$      | $\bigvee \bigoplus$ | 2                     | $\Psi$            | -<br>ر       |
|   | Only for indoor usage.                                                   |                                                          | <b>c</b> . | 60               |      | $\tilde{\mathbf{O}}$    | ▯♥゚២ <u>╎</u> |                     | $\bigcirc$ $\bigcirc$ | ġ (               | <u> </u> ∫ ⊑ |
| 4 | Only for vertical usage. (                                               | no tilting etc.)<br>orientation. (90° turning not allowe | d          | 245              | -9   | -0                      | $\Omega$      | $^{\prime}$         |                       | $\langle \rangle$ | ۲ (          |
|   |                                                                          | num load weight of <b>135 kg</b> .                       |            | 60               | +++  | $\overline{\mathbf{O}}$ | +             |                     |                       | $\overline{}$     | _            |
|   |                                                                          |                                                          |            |                  |      | -0                      | <b>ම</b> '    | 2 (                 |                       | $) \bigcirc$      | 2            |
|   |                                                                          |                                                          | -          |                  |      |                         | Ω             |                     |                       |                   | 0            |
|   |                                                                          |                                                          | 4 90       | +0<br>+10<br>-12 | - 3- |                         |               | $\mathbb{N}$        |                       | >0                |              |
| Ĺ |                                                                          |                                                          |            |                  |      |                         |               |                     |                       |                   |              |
|   |                                                                          |                                                          |            |                  |      | -0 ľ                    | ౕ ళిద్ది అ    | → (\                | $\setminus$ /         | /) =              | <b></b> 0 (  |
|   |                                                                          |                                                          |            | 60               | +++  | $\overline{\mathbf{O}}$ |               |                     |                       |                   | <u>_</u>     |
|   |                                                                          |                                                          |            | 245              | -3   | -0                      |               |                     | $\mathbf{V}$          |                   |              |
|   |                                                                          |                                                          |            | 60               |      | $\bigcirc$              |               | ၟၴၛၣၜႜ              | n a                   |                   |              |
|   |                                                                          |                                                          |            |                  | -28  | -0                      | +             | - ₩                 |                       | > ₩ -             |              |
|   |                                                                          |                                                          |            | 55               |      |                         |               |                     |                       |                   |              |
|   |                                                                          |                                                          |            |                  |      |                         |               |                     | VESA 200              |                   |              |
|   |                                                                          |                                                          |            |                  |      |                         |               | -                   | VESA 300              |                   |              |
| В |                                                                          |                                                          |            |                  |      |                         |               | 4                   | VESA 400              | •                 |              |
|   |                                                                          |                                                          |            |                  |      |                         |               |                     | 580                   |                   |              |