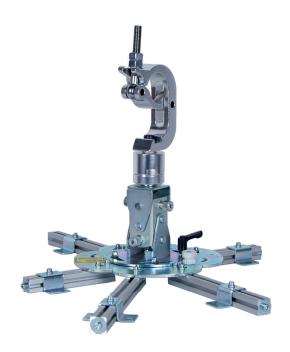

## **PAULINE**

Universal truss mount for projectors

- for small to medium-sized projectors
- load capacity up to 25 kg / 55.1 lbs
- quick and easy adjustment options
- safe and rugged design

PAULINE is a lightweight and easy-to-use projector mount that allows small and medium-sized projectors of up to 25 kg to be simply mounted on a traverse. The universal mounting system with five individually adjustable arms allows adaptation to almost any thread hole pattern of a projector. This allows the projector to be aligned quickly and easily using the various adjustment screws on the bracket.

## **SPECIFICATIONS**

Model Number TH-PROJ-UNI

Dimensions 448 mm [17.6 inch] x 394 mm [15.5 inch] x 331 mm [13 inch]

Weight 3.5 kg / 7.71 lbs

Max. weight load 25.0 kg / 55.1 lbs

Approved projectors \*1 PT-EZ590, PT-EW650, PT-EX620, PT-EW550, PT-EX520, PT-RZ570,